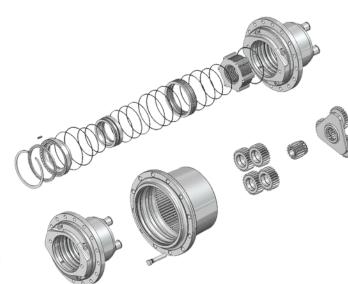

# **Final Drives**

### \_\_\_\_ Supply & Parts

Final drives are the driving force behind your machine, they're a big investment and you need that investment to last.

As suppliers and refurbishes of a whole range of genuine, OEM and FDC brand drives, we don't just supply final drives, we know them inside out.

- Genuine, OEM and FDC brands
- Torque range: 1,000 Nm to 250,000 Nm
- For all machine sizes from 1 tonne to 65 tonne
- UK exclusive dealer for FDC final drives

**INTERESTED IN REPAIRS?** BEFORE YOU BUY A NEW FINAL DRIVE, ASK US ABOUT OUR REPAIR AND RECONDITIONING SERVICE.

#### **JUST LOOKING FOR FINAL DRIVE PARTS?**

Whether you simply need a seal or bearing, or a more complex gear carrier or hydraulic piston, we stock every item you need for a final drive rebuild. We can even offer parts usually unavailable from OEMs. If your part has become obsolete, our team can build an alternative solution to the same exacting standards, using substituted, reconditioned or used parts. With full access to over two million parts, detailed drawings and parts lists, whatever your machine, your application or your requirement, we will find a solution.